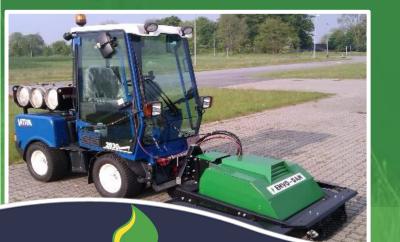

## www.envo-dan.com

ENVO-DAN's ET program is designed with a strong focus on the working environment. The noise reduction is so effective that several municipalities have requested an indicator to confirm when the burner is running, as the tool carrier is much louder than the nearly silent burner. Additionally, the Weed Burner is designed for front mounting, allowing the driver to operate without constantly looking over their shoulder. ENVO-DAN's E-Therm burners cut propane consumption by up to 40%, leading to a significant reduction in CO<sub>2</sub> emissions. This not only makes them more environmentally friendly but also minimizes the driver's exposure to CO<sub>2</sub> compared to conventional burners. Furthermore, since E-Therm operates without chemicals, it leaves no harmful residues, ensuring a safe environment for park visitors, children, and pets.

### Benefits

- Quiet operation minimal noise nuisance for both driver and surroundings.
- ✓ Energy efficient reduces propane consumption by up to 40 %.
- $\checkmark$  Low CO<sub>2</sub> emissions .
- Ergonomic design front mounting improves driver working conditions.
- Safe for people and animals no chemicals, no harmful residues.
  Cleans parks without the risk of poisoning children or pets.