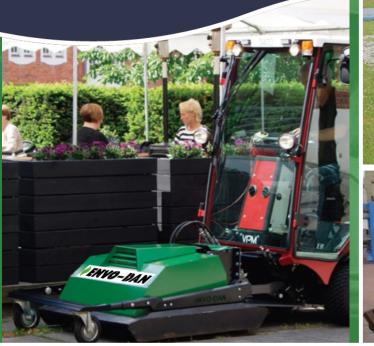

## www.envo-dan.com

ENVO-DAN's ET program is designed with a strong focus on the working environment. The noise reduction is so effective that several municipalities have requested an indicator to confirm when the burner is running, as the tool carrier is much louder than the nearly silent burner. Additionally, the Weed Burner is designed for front mounting, allowing the driver to operate without constantly looking over their shoulder. ENVO-DAN's E-Therm burners cut propane consumption by up to 40%, leading to a significant reduction in CO<sub>2</sub> emissions. This not only makes them more environmentally friendly but also minimizes the driver's exposure to CO<sub>2</sub> compared to conventional burners. Furthermore, since E-Therm operates without chemicals, it leaves no harmful residues, ensuring a safe environment for park visitors, children, and pets.

### Benefits

- Quiet operation minimal noise nuisance for both driver and surroundings.
- ✓ Energy efficient reduces propane consumption by up to 40 %.
- $\checkmark$  Low CO<sub>2</sub> emissions .
- Ergonomic design front mounting improves driver working conditions.
- Safe for people and animals no chemicals, no harmful residues.
  Cleans parks without the risk of poisoning children or pets.