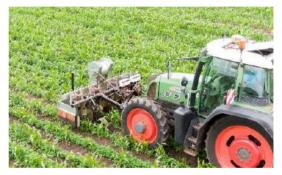

ENVO-DAN's innovative weed burners free organic farmers from labor shortages, rising propane costs, and weather challenges.

#### Take control of your fields today

Discover how ENVO-DAN's cutting-edge weed burners can help you farm more efficiently and sustainably.

- Proven propane Efficiency Our flame weeders, tested by Aarhus University, deliver up to 40% documented gas savings, allowing you to cover more area with less fuel and fewer refills.
- Reliable Year-Round Performance Designed for immediate field use, even in challenging conditions. Easy to operate.
- Work in Windy Conditions Operate efficiently in winds up to 27 mph for greater flexibility. Reducing night shifts.
- Reduce Labor Costs Eliminate the need for expensive weeding crews with precision flame weeding.
- Custom-Built for Your Farm Custom-made for your crop rows, beds, or ridges for maximum efficiency.
- Sustainable & Durable Lower propane consumption means reduced CO₂ emissions, and Danish-built quality ensures longevity