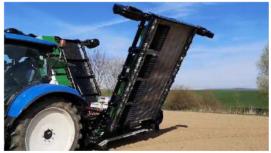

# ENVO-DAN WEED CONTROL FLAME WEEDERS FOR AGRICULTURE

40% Lower Propane Consumption & Reduced CO₂ emissions

## Engineered for efficiency, delivering up to 40% propane savings—backed by years of experience.

Since 1995, ENVO-DAN has been empowering farmers worldwide with state-of-the-art flame weeders. Tailored to the needs of organic farming, our systems help you achieve cleaner fields, better yields, and reduced costs.

ENVO-DAN's innovative weed burners free organic farmers from labor shortages, rising propane costs, and weather challenges.

#### Take control of your fields today

Discover how ENVO-DAN's cutting-edge weed burners can help you farm more efficiently and sustainably.

- Proven propane Efficiency Our flame weeders, tested by Aarhus University, deliver up to 40% documented gas savings, allowing you to cover more area with less fuel and fewer refills.
- Reliable Year-Round Performance Designed for immediate field use, even in challenging conditions. Easy to operate.
- Work in Windy Conditions Operate efficiently in winds up to 27 mph for greater flexibility. Reducing night shifts.
- Reduce Labor Costs Eliminate the need for expensive weeding crews with precision flame weeding.
- Custom-Built for Your Farm Custom-made for your crop rows, beds, or ridges for maximum efficiency.
- Sustainable & Durable Lower propane consumption means reduced CO₂ emissions, and Danish-built quality ensures longevity