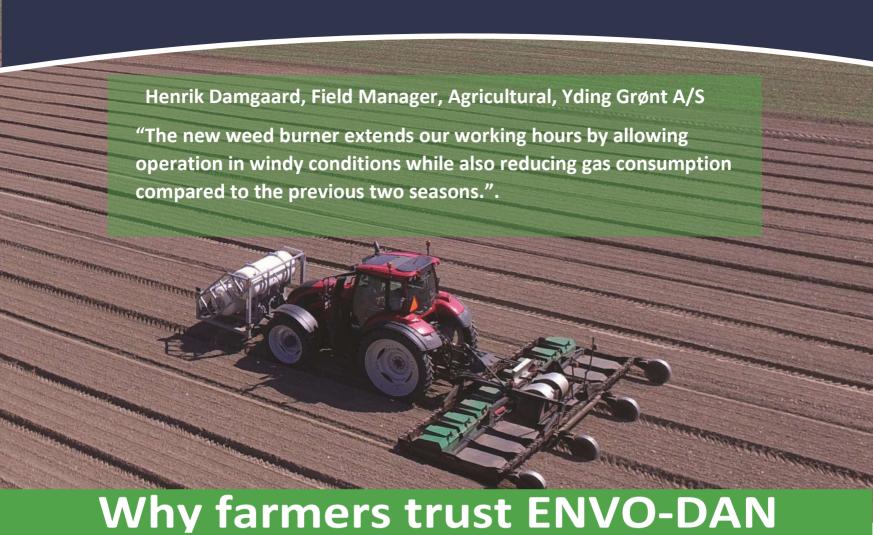

# ENVO-DAN WEED CONTROL FLAME WEEDERS FOR AGRICULTURE

40% Lower Propane Consumption & Reduced CO₂ emissions





## Engineered for efficiency, delivering up to 40% propane savings—backed by years of experience.

Since 1995, ENVO-DAN has been empowering farmers worldwide with state-of-the-art flame weeders. Tailored to the needs of organic farming, our systems help you achieve cleaner fields, better yields, and reduced costs.

ENVO-DAN's innovative weed burners free organic farmers from labor shortages, rising propane costs, and weather challenges.

#### Take control of your fields today

Discover how ENVO-DAN's cutting-edge weed burners can help you farm more efficiently and sustainably.















- Proven propane Efficiency Our flame weeders, tested by Aarhus University, deliver up to 40% documented gas savings, allowing you to cover more area with less fuel and fewer refills.
- Reliable Year-Round Performance Designed for immediate field use, even in challenging conditions. Easy to operate.
- Work in Windy Conditions Operate efficiently in winds up to 27 mph for greater flexibility. Reducing night shifts.
- Reduce Labor Costs Eliminate the need for expensive weeding crews with precision flame weeding.
- Custom-Built for Your Farm Custom-made for your crop rows, beds, or ridges for maximum efficiency.
- Sustainable & Durable Lower propane consumption means reduced CO₂ emissions, and Danish-built quality ensures longevity



### **Supporting Research**

Tested by Aarhus Universi