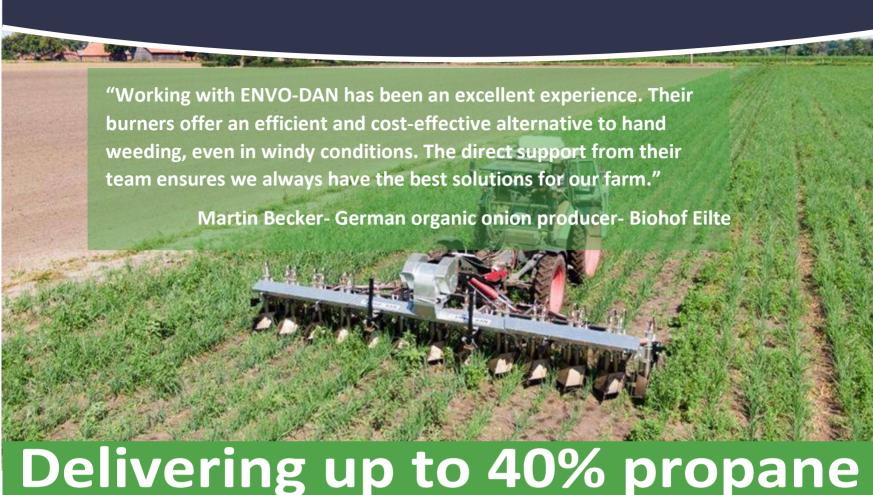

#### Take control of your fields today

Discover how ENVO-DAN's cutting-edge weed burners can help you farm more efficiently and sustainably.

- Proven propane Efficiency Our flame weeders, tested by Aarhus University, deliver up to 40% documented gas savings, allowing you to cover more area with less fuel and fewer refills.
- Reliable Year-Round Performance Designed for immediate field use, even in challenging conditions. Easy to operate.
- Work in Windy Conditions Operate efficiently in winds up to 27 mph for greater flexibility. Reducing night shifts.
- Reduce Labor Costs Eliminate the need for expensive weeding crews with precision flame weeding.
- Custom-Built for Your Farm Custom-made for your crop rows, beds, or ridges for maximum efficiency.
- Sustainable & Durable Lower propane consumption means reduced CO₂ emissions, and Danish-built quality ensures longevity