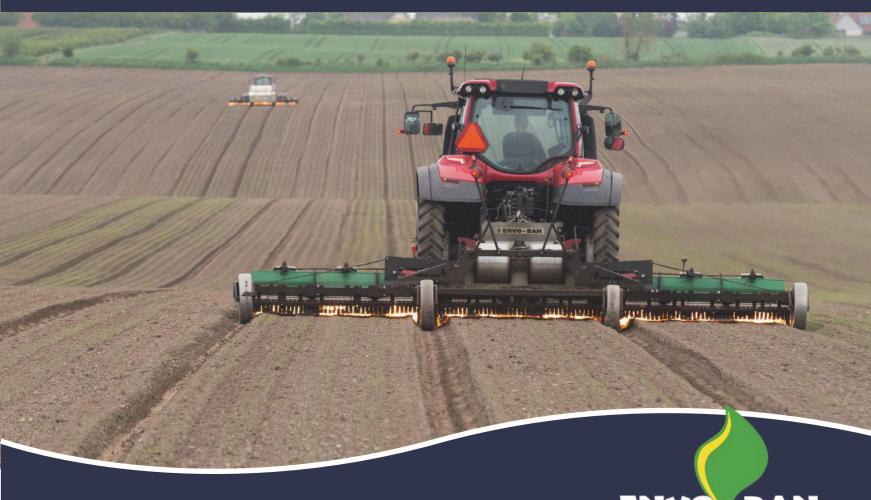

# ENVO-DAN WEED CONTROL FLAME WEEDERS FOR AGRICULTURE

40% Lower Propane Consumption & Reduced CO₂ emissions

## Engineered for efficiency, delivering up to 40% propane savings—backed by years of experience.

Since 1995, ENVO-DAN has been empowering farmers worldwide with state-of-the-art flame weeders. Tailored to the needs of organic farming, our systems help you achieve cleaner fields, better yields, and reduced costs.

ENVO-DAN's innovative weed burners free organic farmers from labor shortages, rising propane costs, and weather challenges.