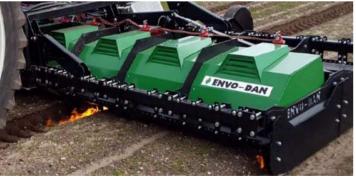

### **How ENVO-DAN weed burners work**

- Designed with an air supply system to maintain overpressure, ensuring consistent weed control across the width, even in high winds.
- Saves you time by allowing more productive hours in the field.
- Custom designs ensure **compatibility** with your **cultivation system**