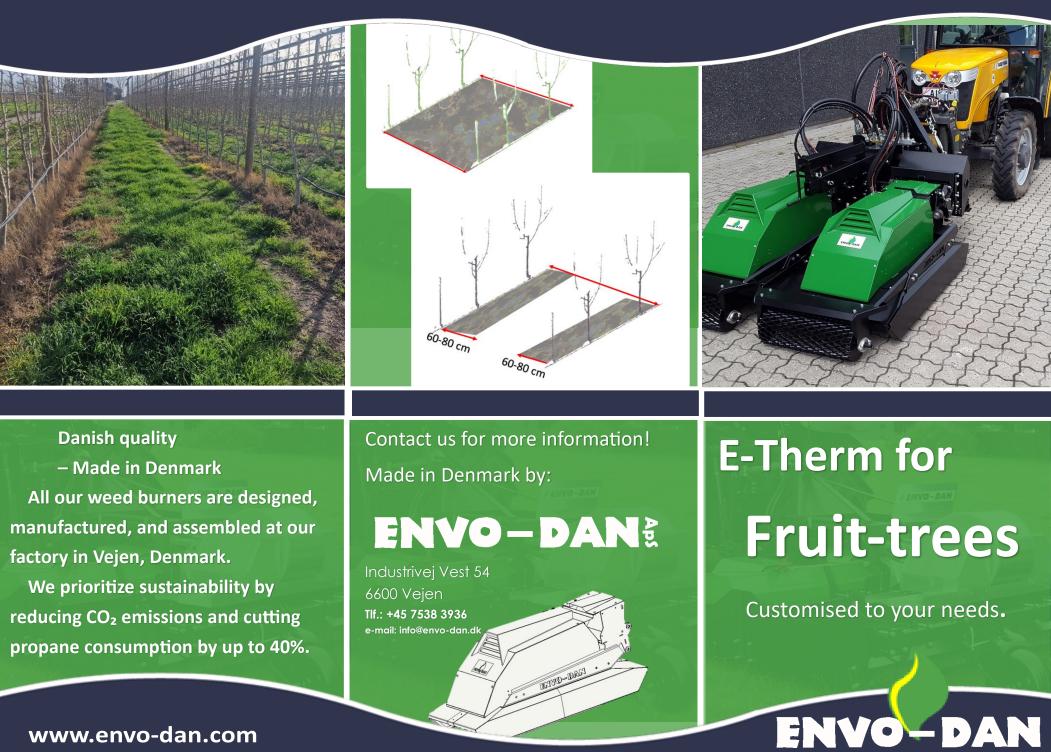

## www.envo-dan.com

E-Therm is engineered with a strong focus on safety and efficiency, ensuring reliable operation even in wind conditions of up to 12 m/s. Its versatile design allows for both front and rear mounting, adapting to your specific needs. Additionally, it can be customized with side torches, wheels, or other accessories based on your requirements.