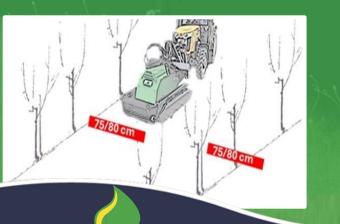

## www.envo-dan.com

E-Therm is engineered with a strong focus on safety and efficiency, ensuring reliable operation even in wind conditions of up to 12 m/s. Its versatile design allows for both front and rear mounting, adapting to your specific needs. Additionally, it can be customized with side torches, wheels, or other accessories based on your requirements.