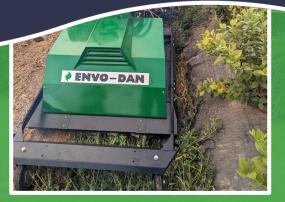

## www.envo-dan.com

E-Therm is engineered with a strong focus on safety and efficiency, ensuring reliable operation even in wind conditions of up to 12 m/s. Its versatile design allows for both front and rear mounting, adapting to your specific needs. Additionally, it can be customized with side torches, wheels, or other accessories based on your requirements.