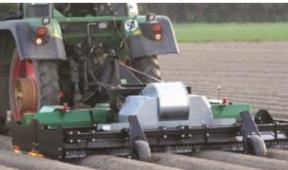

## Configuration

Designed to fit your vegetable cultivation system

| Cultivation system | Porpane-Gas tank | Wheels  |          |
|--------------------|------------------|---------|----------|
|                    |                  |         |          |
| BEDS               | CYLINDER         | Ø 16 in | Ø 400 mm |
| RIDGES             | BOTTLE           |         |          |
| FLAT SOIL          | TANK             | Ø 24 in | Ø 600 mm |