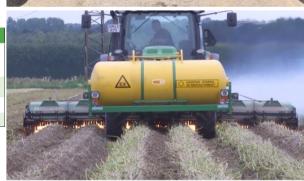

## **SPECIFICATIONS**

**Propane consumption:** 36-48 kg/ha **Working speed:** 4-6 km/h **Hydraulics:** 22,5 l/m (depending on weed density)

Width Options: customizable from 1,5 m and up, with foldable designs

for transport.

Front or rear mounting using the tractor's three-point hitch system

|                    | E-THERM 1500-3200                                                                   |                | E-THERM 3500-6600                                                                 |                  |
|--------------------|-------------------------------------------------------------------------------------|----------------|-----------------------------------------------------------------------------------|------------------|
| Capacity:          | <b>2.23 - 3.16 acres per hour at 3.7 MPH</b> (9.000 - 12.800 m² per hour at 6 km/h) |                | <b>3.46 -9.80 acres per hour at 3.7 MPH</b> (14.000-39.600 m² per hour at 6 km/h) |                  |
| Power:             | 1.770 - 3.540 btu                                                                   | 519-1.037 kW   | 3.865 - 7.403 btu                                                                 | 1.133 – 2.171 kW |
| Weight:            | 1.543 - 2.425 lb                                                                    | 700 - 1.100 kg | 2.425 - 5.512 lb                                                                  | 1.100 – 2.500 kg |
| Operational width: | 1,5 – 3,2 metres <b>60 - 126 in</b>                                                 |                | 3,5 – 6,6 metros <i>138 - 260 in</i>                                              |                  |