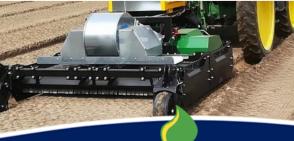

### **SPECIFICATIONS**

Propane consumption: 7-10 gpa. Hydraulics: ± 6 gpm. **Working speed**: 3-4 mph (depending on weed density)

Width Options: customizable from 5 feet and up, with foldable designs for transport.

#### Front or rear mounting using the tractor's three-point hitch system

|                    | E-THERM 1500-3200                                                                                  |                | E-THERM 3500-6600                                                                                |                  |
|--------------------|----------------------------------------------------------------------------------------------------|----------------|--------------------------------------------------------------------------------------------------|------------------|
| Capacity:          | <b>2.23 - 3.16 acres per hour at 3.7 MPH</b><br>(9.000 - 12.800 m <sup>2</sup> per hour at 6 km/h) |                | <b>3.46 -9.80 acres per hour at 3.7 MPH</b><br>(14.000-39.600 m <sup>2</sup> per hour at 6 km/h) |                  |
| Power:             | 1.770 - 3.540 btu                                                                                  | 519-1.037 kW   | 3.865 - 7.403 btu                                                                                | 1.133 – 2.171 kW |
| Weight:            | 1.543 - 2.425 lb                                                                                   | 700 - 1.100 kg | 2.425 - 5.512 lb                                                                                 | 1.100 – 2.500 kg |
| Operational width: | 1,5 – 3,2 metres <b>60 - 126 in</b>                                                                |                | 3,5 – 6,6 metros <b>138 - 260 in</b>                                                             |                  |