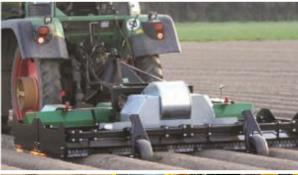

#### Front or rear mounting using the tractor's three-point hitch system

|                    | E-THERM 1500-3200                                                                                  |                | E-THERM 3500-6600                                                                                |                  |
|--------------------|----------------------------------------------------------------------------------------------------|----------------|--------------------------------------------------------------------------------------------------|------------------|
| Capacity:          | <b>2.23 - 3.16 acres per hour at 3.7 MPH</b><br>(9.000 - 12.800 m <sup>2</sup> per hour at 6 km/h) |                | <b>3.46 -9.80 acres per hour at 3.7 MPH</b><br>(14.000-39.600 m <sup>2</sup> per hour at 6 km/h) |                  |
| Power:             | 1.770 - 3.540 btu                                                                                  | 519-1.037 kW   | 3.865 - 7.403 btu                                                                                | 1.133 – 2.171 kW |
| Weight:            | 1.543 - 2.425 lb                                                                                   | 700 - 1.100 kg | 2.425 - 5.512 lb                                                                                 | 1.100 – 2.500 kg |
| Operational width: | 1,5 – 3,2 metres <b>60 - 126 in</b>                                                                |                | 3,5 – 6,6 metros <b>138 - 260 in</b>                                                             |                  |

#### Designed to fit the specific cultivation system

| Cultivation system | Propane Gas Container | 🔲 Wheels 🖶 |          |
|--------------------|-----------------------|------------|----------|
| BEDS               | CYLINDER              | Ø 16 in    | Ø 400 mm |
| RIDGES             | BOTTLE                |            |          |
| FLAT SOIL          | TANK                  | Ø 24 in    | Ø 600 mm |