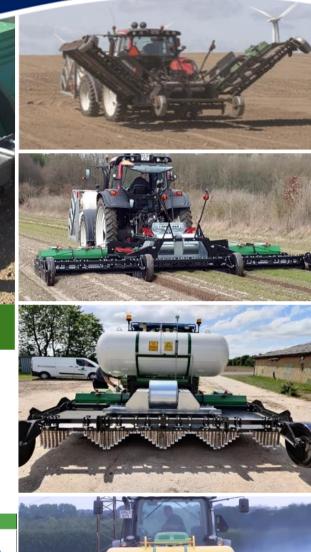

#### Front or rear mounting using the tractor's three-point hitch system

|                    | E-THERM 1500-3200                                                                                  |                | E-THERM 3500-6600                                                                                |                  |
|--------------------|----------------------------------------------------------------------------------------------------|----------------|--------------------------------------------------------------------------------------------------|------------------|
| Capacity:          | <b>2.23 - 3.16 acres per hour at 3.7 MPH</b><br>(9.000 - 12.800 m <sup>2</sup> per hour at 6 km/h) |                | <b>3.46 -9.80 acres per hour at 3.7 MPH</b><br>(14.000-39.600 m <sup>2</sup> per hour at 6 km/h) |                  |
| Power:             | 1.770 - 3.540 btu                                                                                  | 519-1.037 kW   | 3.865 - 7.403 btu                                                                                | 1.133 – 2.171 kW |
| Weight:            | 1.543 - 2.425 lb                                                                                   | 700 - 1.100 kg | 2.425 - 5.512 lb                                                                                 | 1.100 – 2.500 kg |
| Operational width: | 1,5 – 3,2 metres <b>60 - 126 in</b>                                                                |                | 3,5 – 6,6 metros <b>138 - 260 in</b>                                                             |                  |

#### Designed to fit the specific cultivation system

| Cultivation system | Propane Gas Container | 🔲 Wheels 🖶 |          |
|--------------------|-----------------------|------------|----------|
| BEDS               | CYLINDER              | Ø 16 in    | Ø 400 mm |
| RIDGES             | BOTTLE                |            |          |
| FLAT SOIL          | TANK                  | Ø 24 in    | Ø 600 mm |