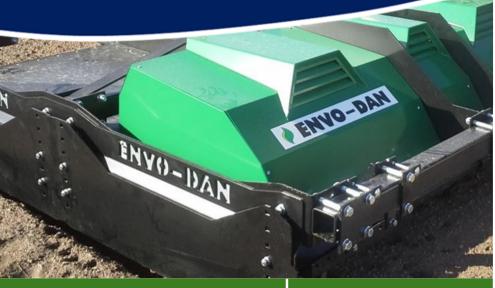

## www.envo-dan.com



# TECHNICAL DATA E-THERM

### **SPECIFICATIONS**

Propane consumption: 7-10 gpa. Hydraulics: ± 6 gpm. **Working speed**: 3-4 mph (depending on weed density)

Width Options: customizable from 5 feet and up, with foldable designs for transport.

#### Front or rear mounting using the tractor's three-point hitch system

|                    | E-THERM 1500-3200                                                                                  |                | E-THERM 3500-6600                                                                                |                  |
|--------------------|----------------------------------------------------------------------------------------------------|----------------|---------------------------------------------------------------------------------