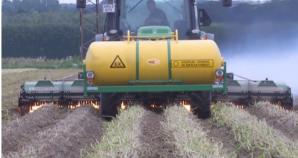

#### Designed to fit the specific cultivation system

| Cultivation system | Propane Gas Container | 🔲 Wheels 🖶 |          |
|--------------------|-----------------------|------------|----------|
| BEDS               | CYLINDER              | Ø 16 in    | Ø 400 mm |
| RIDGES             | BOTTLE                |            |          |
| FLAT SOIL          | TANK                  | Ø 24 in    | Ø 600 mm |

#### **Benefits**

- Low-noise
- Energy saving > 40%
- Wind tolerance
- Reduction in CO<sub>2</sub> emissions

Have specific needs? Let us customize your solution

ENVO

- DAN